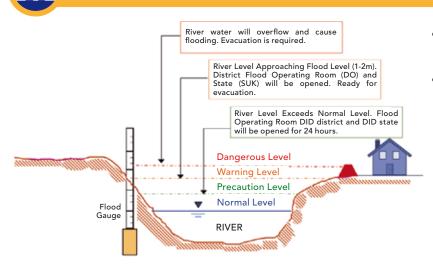

- Educate yourselves on the history and effects of flooding in your area.
- Learn and understand the official terms of flood warnings:
- a) Normal level
- b) Precaution level
- c) WARNING LEVEL: prepare for evacuation
- d) DANGEROUS LEVEL: evacuation is required

Source: www.publicinfobanjir.water.gov.my