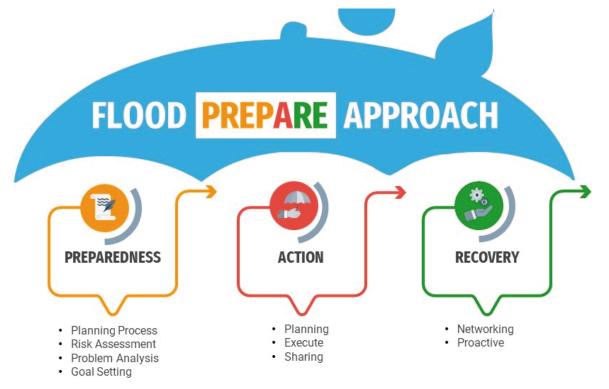

### **Community Roles Through Flood PREPARE Approach**

The flood **PREPARE** approach was customised to suite the bottom-up and civic science approach specifically on community-based flood resilience through the following steps: (1) Preparedness; (2) Action; and (3) **Recovery.** Under the step number 2 of **Action**, a Town Watching activity will be executed through the development of Community-based Flood Hazard Map and Community-based Flood Response Plan.