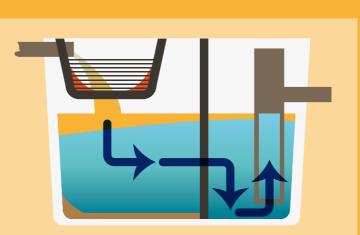

#### **CANTEEN**

Fix fats, oil and grease (FOG) traps at the pipe outlets.

Reduce food wastage by taking only the amount you need.

Reduce usage of single use plastic, Bring your own container, bottle and bag to buy food and drinks.