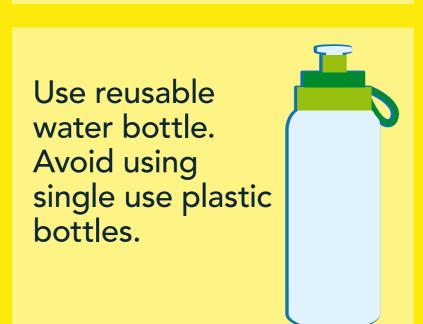

#### **CANTEEN**

Fix fats, oil and grease (FOG) traps at the pipe outlets.

Reduce food wastage by taking only the amount you need.

Reduce usage of single use plastic, Bring your own container, bottle and bag to buy food and drinks.